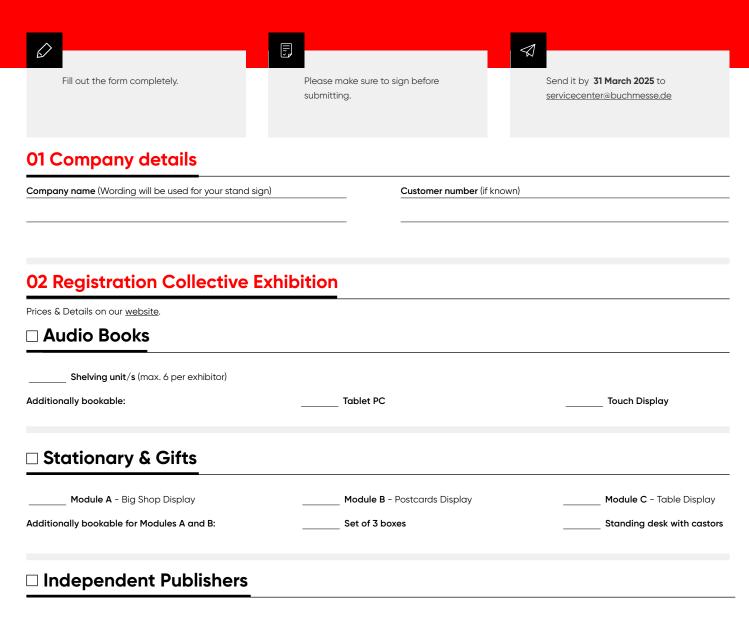

# Registration form Collective Exhibition

Prices & Details on our website.

\_\_\_\_ Shelving unit/s (max. 6 per exhibitor)